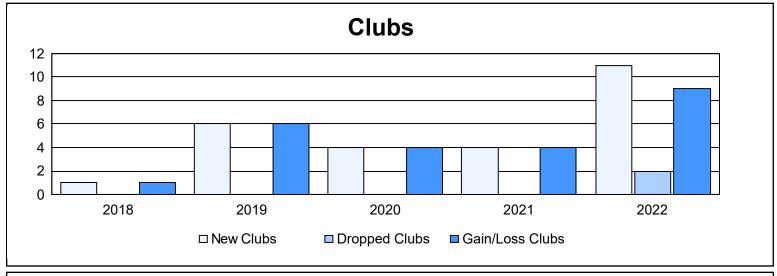

District 324 G

As of June 2022 Cumulative

| Year      | New<br>Clubs | Dropped<br>Clubs | Gain/<br>Loss<br>Clubs | New<br>Members | Charter<br>Members | Reinstate<br>Members | Transfer<br>Members | Total<br>Member<br>Added | Total<br>Members<br>Dropped | Gain/<br>Loss<br>Members |
|-----------|--------------|------------------|------------------------|----------------|--------------------|----------------------|---------------------|--------------------------|-----------------------------|--------------------------|
| 2017-2018 | 1            | 0                | 1                      | 306            | 43                 | 29                   | 2                   | 380                      | 565                         | -185                     |
| 2018-2019 | 6            | 0                | 6                      | 422            | 139                | 22                   | 11                  | 594                      | 379                         | 215                      |
| 2019-2020 | 4            | 0                | 4                      | 257            | 92                 | 5                    | 19                  | 373                      | 459                         | -86                      |
| 2020-2021 | 4            | 0                | 4                      | 410            | 103                | 21                   | 17                  | 551                      | 401                         | 150                      |
| 2021-2022 | 11           | 2                | 9                      | 509            | 274                | 14                   | 11                  | 808                      | 596                         | 212                      |
| Average   | 5            | 0                | 5                      | 381            | 130                | 18                   | 12                  | 541                      | 480                         | 61                       |