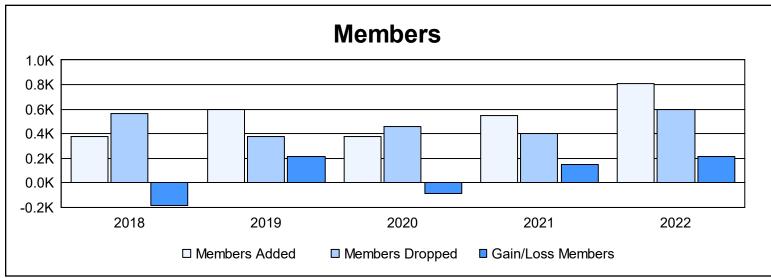

District 324 G

As of June 2022 Cumulative

| Year      | New<br>Clubs | Dropped<br>Clubs | Gain/<br>Loss<br>Clubs | New<br>Members | Charter<br>Members | Reinstate<br>Members | Transfer<br>Members | Total<br>Member<br>Added | Total<br>Members<br>Dropped | Gain/<br>Loss<br>Members |
|-----------|--------------|------------------|------------------------|----------------|--------------------|----------------------|---------------------|--------------------------|-----------------------------|--------------------------|
| 2017-2018 | 1            | 0                | 1                      | 306            | 43                 | 29                   | 2                   | 380                      | 565                         | -185                     |
| 2018-2019 | 6            | 0                | 6                      | 422            | 139                | 22                   | 11                  | 594                      | 379                         | 215                      |
| 2019-2020 | 4            | 0                | 4                      | 257            | 92                 | 5                    | 19                  | 373                      | 459                         | -86                      |
| 2020-2021 | 4            | 0                | 4                      | 410            | 103                | 21                   | 17                  | 551                      | 401                         | 150                      |
| 2021-2022 | 11           | 2                | 9                      | 509            | 274                | 14                   | 11                  | 808                      | 596                         | 212                      |
| Average   | 5            | 0                | 5                      | 381            | 130                | 18                   | 12                  | 541                      | 480                         | 61                       |